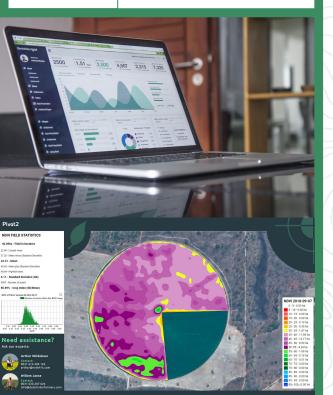

Agronomists

Managers

IT professionals

Scientists

Laborants



#### What we offer



Farm consultancy



Data management



Seeds



Machinery



Marketing



Farm Consultancy



#### Boost your productivity.





### Data Management







Seeds





It starts with choosing the right seed.



6



# Machinery





We recommend the right machines for the right operations.





## Marketing



We support farmers building a successful marketing mix.







Locations where we operate.



# The Solution













#### We are farmers ourselves.

Raised between the fields, we have the knowledge and expertise to help farm owners and investors to develop and execute agricultural and agro-industrial projects worldwide in horticulture, field crops, fruit trees, dairy, poultry, aquaculture and other agricultural industries.

The Dutch Interfarmers team consists of professional agronomists, managers, IT-specialists, laborants and scientists with extensive international experience which are recruited according to specific project